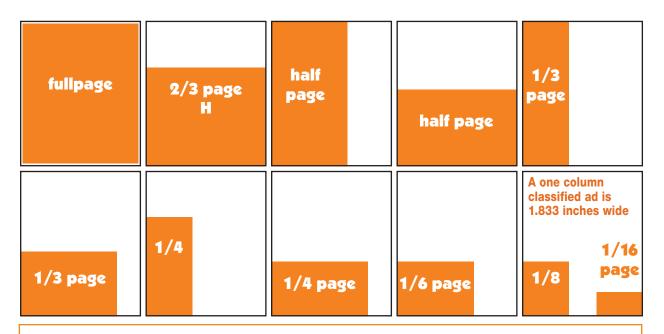

Technical Questions - Contact: Mick Welsh mwelsh@catholicsun.org • (602) 354-2140

Files can also be uploaded to our ftp site at: http://files.catholicsun.org

|                      | AD SIZES       | DIMENSIONS     | COLUMN INCHES     |  |
|----------------------|----------------|----------------|-------------------|--|
| Full Page            | 5 col. x 12.5" | 10" x 12.5"    | 62.5 col. inches  |  |
| 2/3 Horizontal       | 5 col. x 8"    | 10" x 8"       | 40 col. inches    |  |
| 1/2 Vertical         | 3 col. x 12.5" | 5.917" x 12.5" | 37.5 col. inches  |  |
| 1/2 Horizontal       | 5 col. x 6.25" | 10" x 6.25"    | 31.25 col. inches |  |
| 1/3 Vertical         | 2 col. x 12.5" | 3.875" x 12.5" | 25 col. inches    |  |
| 1/3 Horizontal       | 4 col. x 5"    | 7.958" x 5"    | 20 col. inches    |  |
| 1/4 Vertical         | 2 col. x 8"    | 3.875" x 8"    | 16 col. inches    |  |
| 1/4 Horizontal       | 4 col. x 4"    | 7.958" x 4"    | 16 col. inches    |  |
| 1/6 Horizontal       | 3 col. x 4"    | 5.917" x 4"    | 12 col. inches    |  |
| 1/8 (square)         | 2 col. x 4"    | 3.875" x 4"    | 8 col. inches     |  |
| 1/16 Horizontal only | 2 col. x 2"    | 3.875" x 2"    | 4 col. inches     |  |